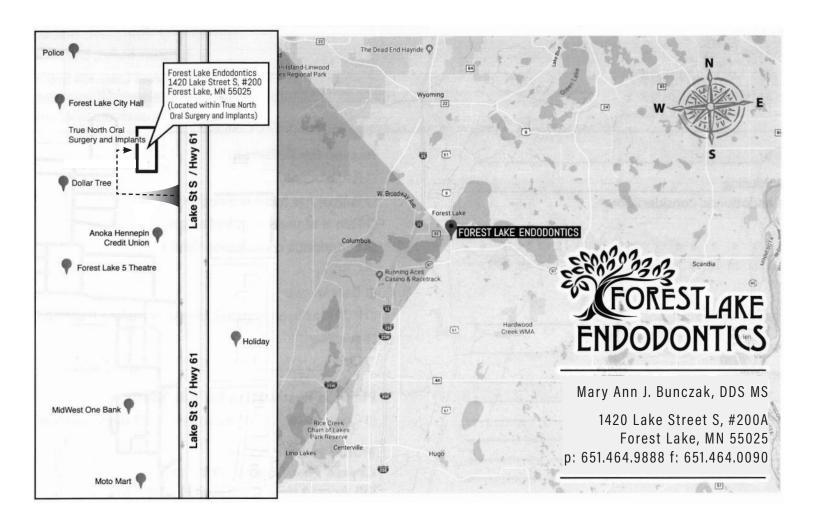

## Mary Ann J. Bunczak, DDS MS

1420 Lake Street S, #200A | Forest Lake, MN 55025

p: 651.464.9888 f: 651.464.0090 | www.forestlakerootcanals.com

Referring Dr: Please email a copy of the referral slip to: info@forestlake-endo.com